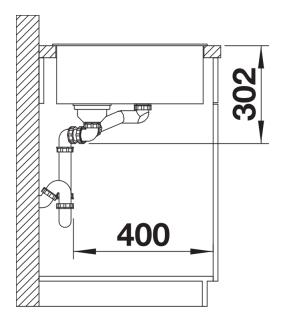

|
| Details                                                                                                                                                                                                            |
|                                                                                                                                                                                                                    |
|                                                                                                                                                                                                                    |



Top view



Cut-out



Front view



Side view