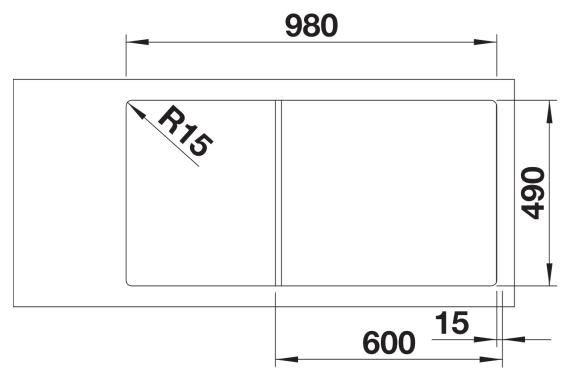

## Colours

SILGRANIT anthracite

Available colours:

black anthracite rock grey volcano grey alumetallic white soft white tartufo coffee

| Planning information                                                                                                                                                                                               |
|--------------------------------------------------------------------------------------------------------------------------------------------------------------------------------------------------------------------|
| - Cut out: 980 x 490 x R15, Please specify hand of bowl, German warehouse stock, please allow 10 working days                                                                                                      |
| Scope of supply                                                                                                                                                                                                    |
| <ul> <li>Glass cutting board</li> <li>multifunctional stainless steel colander</li> <li>waste kit with space-saving pipe</li> <li>2 x 3 ½" InFino basket strainer with remote control for the main bowl</li> </ul> |
| 234045 - Chopping board<br>233739 - Multifunctional colander                                                                                                                                                       |
| Details                                                                                                                                                                                                            |
|                                                                                                                                                                                                                    |
|                                                                                                                                                                                                                    |

Top view

Cut-out

Front view

Side view