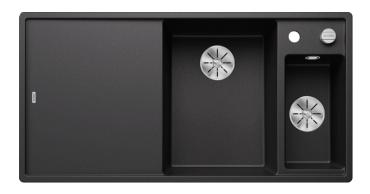

## Colours

SILGRANIT anthracite

Available colours:

black anthracite rock grey volcano grey alumetallic white soft white tartufo coffee

| Planning information                                                                                                                                                                                               |
|--------------------------------------------------------------------------------------------------------------------------------------------------------------------------------------------------------------------|
| - Cut out: 980 x 490 x R15, Please specify hand of bowl, German warehouse stock, please allow 10 working days                                                                                                      |
| Scope of supply                                                                                                                                                                                                    |
| <ul> <li>Glass cutting board</li> <li>multifunctional stainless steel colander</li> <li>waste kit with space-saving pipe</li> <li>2 x 3 ½" InFino basket strainer with remote control for the main bowl</li> </ul> |
| 234045 - Chopping board<br>233739 - Multifunctional colander                                                                                                                                                       |
| Details                                                                                                                                                                                                            |
|                                                                                                                                                                                                                    |
|                                                                                                                                                                                                                    |