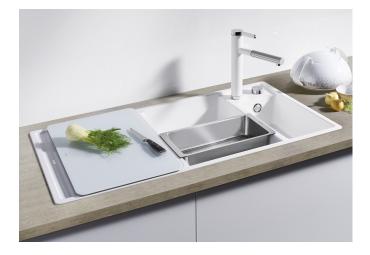

## Product information sheet AXIA III 6 S

Item no. 523472

**Benefits** 

- Smooth, ergonomic work flow along two axis
- Design that is notable for clear lines and the ultranarrow, low profile rim
- Tight radii for maximum utilisation of the surface and volume
- Movable cutting board for working directly into cooking dishes
- Multifunctional colander can also be freely positioned in the main bowl for easy food preparation
- High-quality features with drain remote control, covered C-overflow and InFino drain system elegantly integrated and easy-care

## Colours

SILGRANIT anthracite

Available colours:

black anthracite rock grey volcano grey alumetallic white soft white tartufo coffee

| Planning information                                                                                                                                                                                               |
|--------------------------------------------------------------------------------------------------------------------------------------------------------------------------------------------------------------------|
| - Cut out: 980 x 490 x R15, Please specify hand of bowl, German warehouse stock, please allow 10 working days                                                                                                      |
| Scope of supply                                                                                                                                                                                                    |
| <ul> <li>Glass cutting board</li> <li>multifunctional stainless steel colander</li> <li>waste kit with space-saving pipe</li> <li>2 x 3 ½" InFino basket strainer with remote control for the main bowl</li> </ul> |
| 234045 - Chopping board<br>233739 - Multifunctional colander                                                                                                                                                       |
| Details                                                                                                                                                                                                            |
|                                                                                                                                                                                                                    |
|                                                                                                                                                                                                                    |