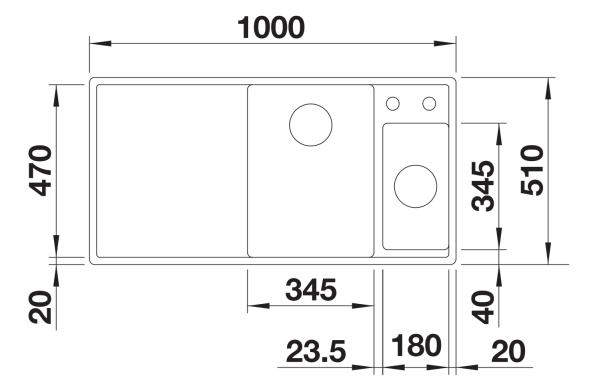

r                                                                                                                                                       |
| Details                                                                                                                                                                                                            |
|                                                                                                                                                                                                                    |
|                                                                                                                                                                                                                    |



Top view



Cut-out



Front view



Side view