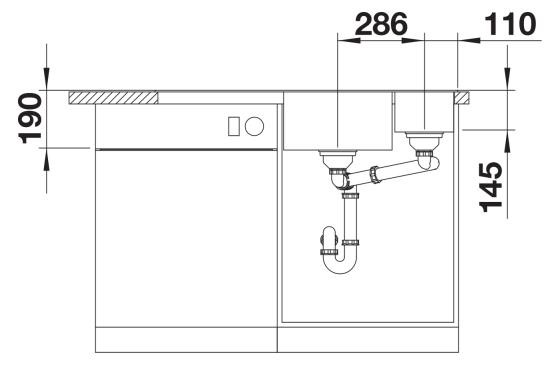

|
| Details                                                                                                                                                                                                            |
|                                                                                                                                                                                                                    |
|                                                                                                                                                                                                                    |



Top view



Cut-out



Front view



Side view